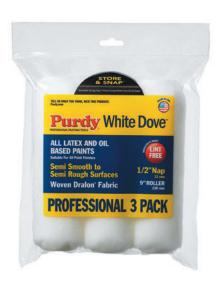

#### **BASIC PROGRAM PARAMETERS**

- minimum 2-year life span
- approx. 60" high, 24"-36" wide/deep
- 360-degree shopability
- positioned near the paint desk
- dump bin style
- holds (60) 3-packs of Purdy White Dove roller covers
- optionally placement of roller frames on the display
- easy to set up and load product at store level
- budget of \$200 \$300 per store at 350 400 displays
- might be a 2018 spend for 2019 launch