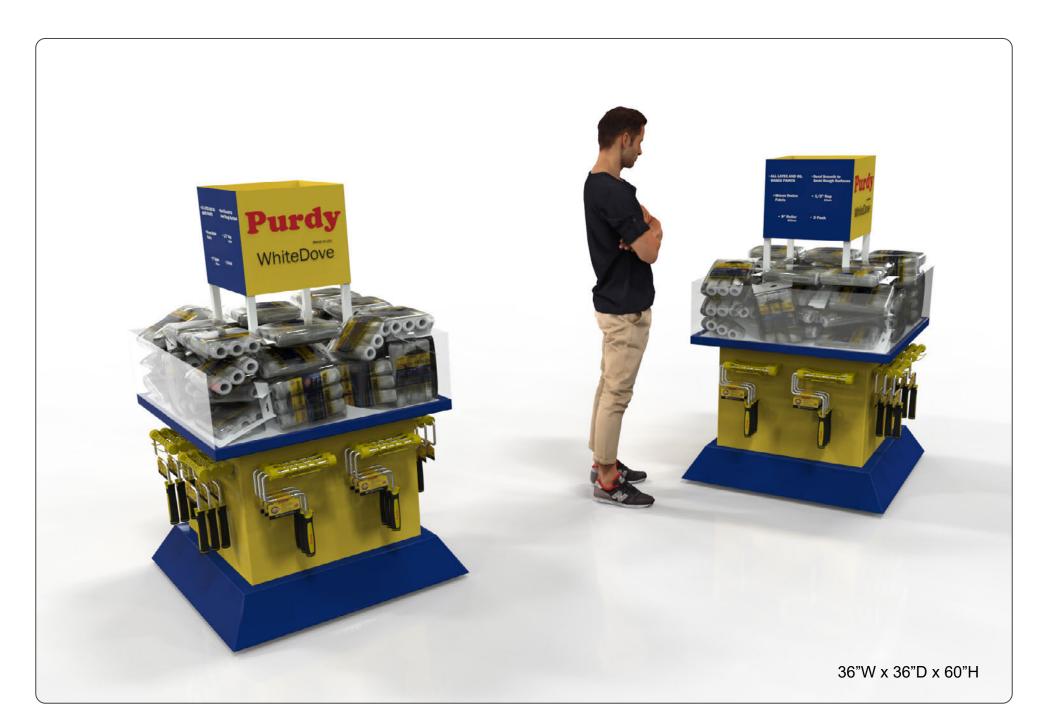

Purdy White Dove roller covers
- optionally placement of roller frames on the display
- easy to set up and load product at store level
- budget of \$200 \$300 per store at 350 400 displays
- might be a 2018 spend for 2019 launch







### Objectives



#### **DESIGN DISCUSSION**

- possibly use giant roller cover shape in some way
- "portal-type" holes where a customer can access product
- incorporate nappy white tube (or portion of a tube)
- design needs to stay clean looking for longer store life
- concern about keeping the base clean; possibly updateable
- possibility of incorporating locking casters
- prominent Purdy branding (premium product in store)
- changeable graphics not necessary
- option for "on sale" graphics is a plus
- design should be tasteful and classic































**CONCEPT 3 - INSTORE** 









**CONCEPT 4 - INSTORE** 

# Store Photos