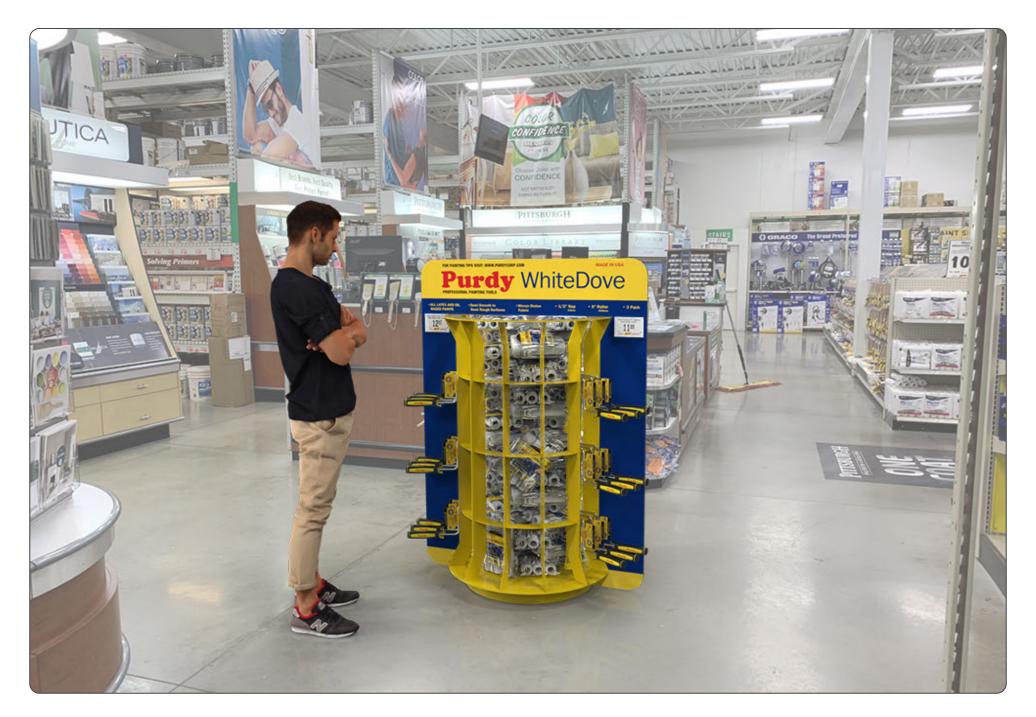

lacement of roller frames on the display
- easy to set up and load product at store level
- budget of \$200 \$300 per store at 350 400 displays
- might be a 2018 spend for 2019 launch







### Objectives



#### **DESIGN DISCUSSION**

- possibly use giant roller cover shape in some way
- "portal-type" holes where a customer can access product
- incorporate nappy white tube (or portion of a tube)
- design needs to stay clean looking for longer store life
- concern about keeping the base clean; possibly updateable
- possibility of incorporating locking casters
- prominent Purdy branding (premium product in store)
- changeable graphics not necessary
- option for "on sale" graphics is a plus
- design should be tasteful and classic































**CONCEPT 3 - INSTORE** 









**CONCEPT 4 - INSTORE** 

# Store Photos