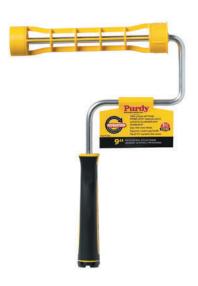

#### **BASIC PROGRAM PARAMETERS**

- minimum 2-year life span
- approx. 60" high, 24"-36" wide/deep
- 360-degree shopability
- positioned near the paint desk
- dump bin style
- holds (60) 3-packs of Purdy White Dove roller covers
- optionally placement of roller frames on the display
- easy to set up and load product at store level
- budget of \$200 \$300 per store at 350 400 displays
- might be a 2018 spend for 2019 launch