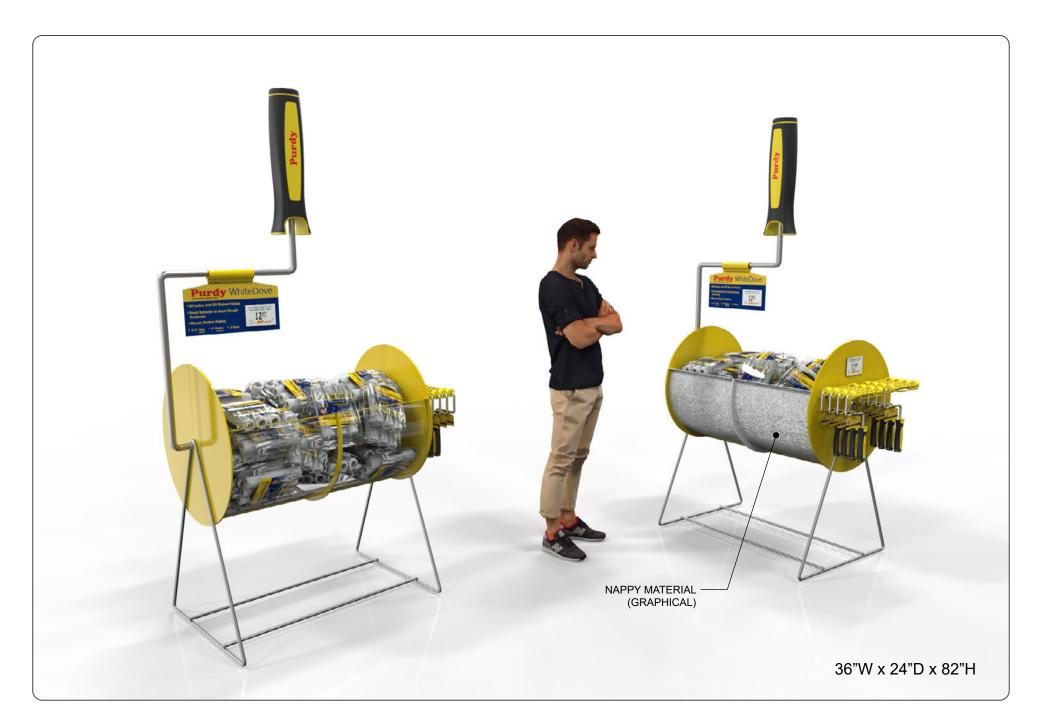

hite Dove roller covers
- optionally placement of roller frames on the display
- easy to set up and load product at store level
- budget of \$200 \$300 per store at 350 400 displays
- might be a 2018 spend for 2019 launch







### Objectives



#### **DESIGN DISCUSSION**

- possibly use giant roller cover shape in some way
- "portal-type" holes where a customer can access product
- incorporate nappy white tube (or portion of a tube)
- design needs to stay clean looking for longer store life
- concern about keeping the base clean; possibly updateable
- possibility of incorporating locking casters
- prominent Purdy branding (premium product in store)
- changeable graphics not necessary
- option for "on sale" graphics is a plus
- design should be tasteful and classic































**CONCEPT 3 - INSTORE** 









**CONCEPT 4 - INSTORE** 

# Store Photos