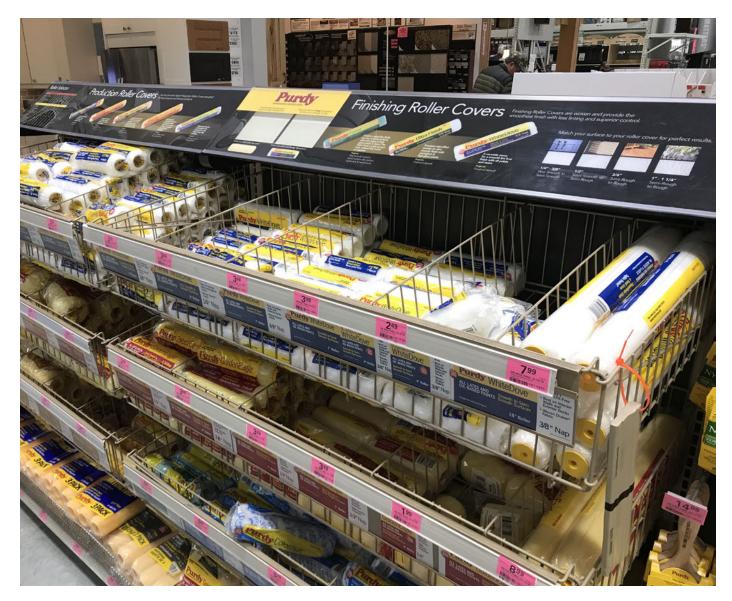

- budget of \$200 \$300 per store at 350 400 displays
- might be a 2018 spend for 2019 launch







### Objectives



#### **DESIGN DISCUSSION**

- possibly use giant roller cover shape in some way
- "portal-type" holes where a customer can access product
- incorporate nappy white tube (or portion of a tube)
- design needs to stay clean looking for longer store life
- concern about keeping the base clean; possibly updateable
- possibility of incorporating locking casters
- prominent Purdy branding (premium product in store)
- changeable graphics not necessary
- option for "on sale" graphics is a plus
- design should be tasteful and classic































**CONCEPT 3 - INSTORE** 









**CONCEPT 4 - INSTORE** 

# Store Photos