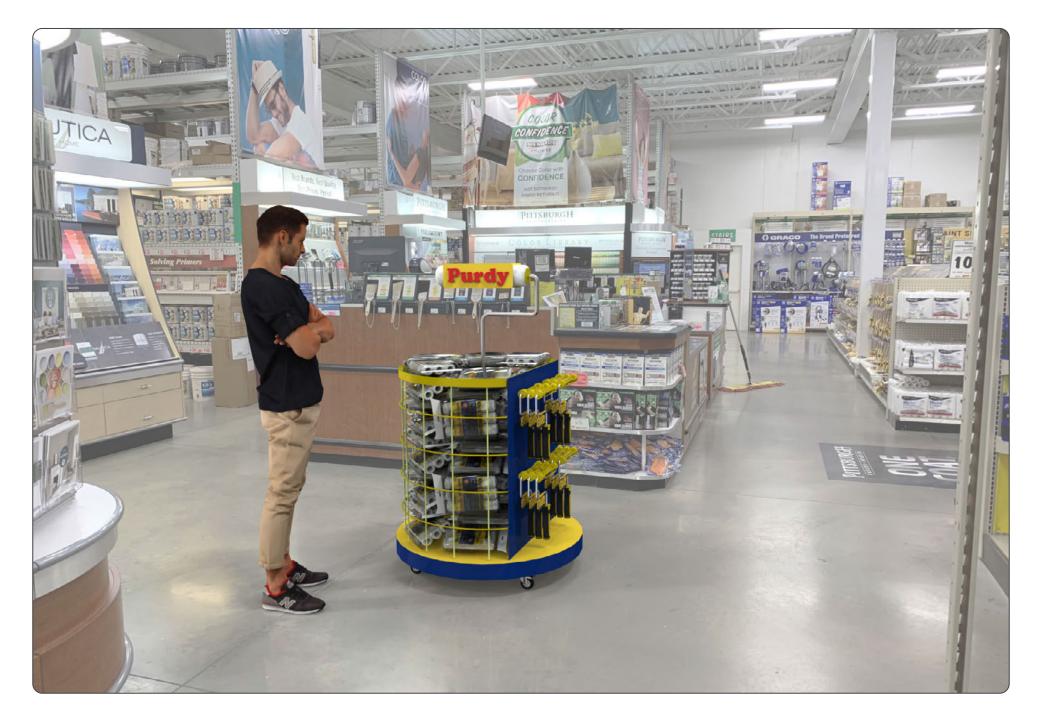

s of Purdy White Dove roller covers
- optionally placement of roller frames on the display
- easy to set up and load product at store level
- budget of \$200 \$300 per store at 350 400 displays
- might be a 2018 spend for 2019 launch







### Objectives



#### **DESIGN DISCUSSION**

- possibly use giant roller cover shape in some way
- "portal-type" holes where a customer can access product
- incorporate nappy white tube (or portion of a tube)
- design needs to stay clean looking for longer store life
- concern about keeping the base clean; possibly updateable
- possibility of incorporating locking casters
- prominent Purdy branding (premium product in store)
- changeable graphics not necessary
- option for "on sale" graphics is a plus
- design should be tasteful and classic































**CONCEPT 3 - INSTORE** 









**CONCEPT 4 - INSTORE** 

# Store Photos