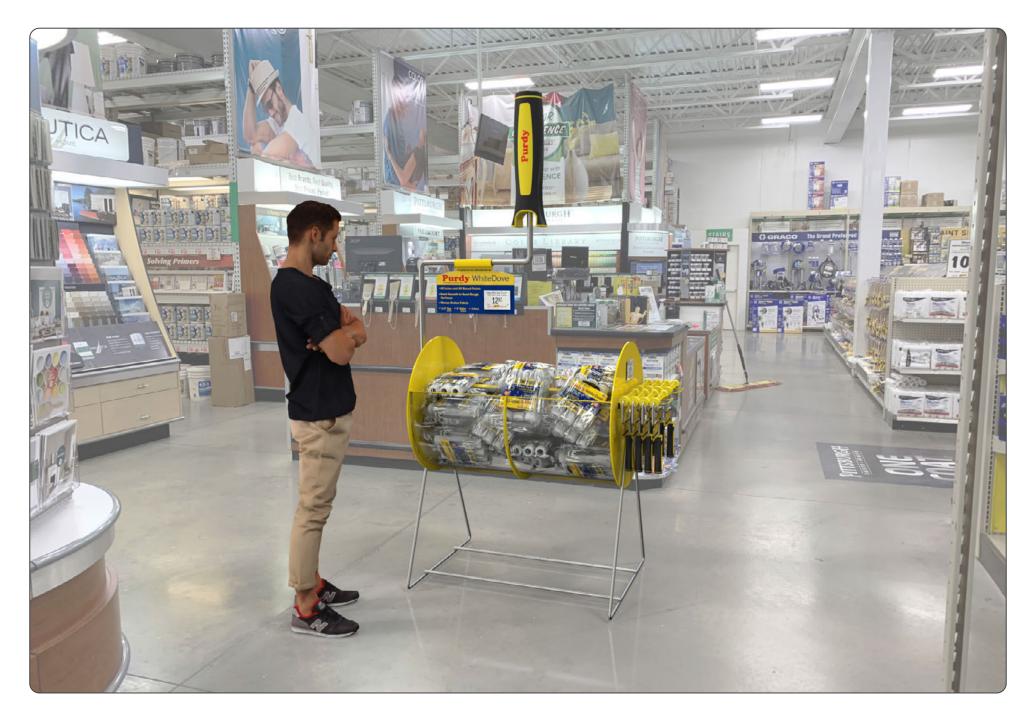

Dove roller covers
- optionally placement of roller frames on the display
- easy to set up and load product at store level
- budget of \$200 \$300 per store at 350 400 displays
- might be a 2018 spend for 2019 launch







### Objectives



#### **DESIGN DISCUSSION**

- possibly use giant roller cover shape in some way
- "portal-type" holes where a customer can access product
- incorporate nappy white tube (or portion of a tube)
- design needs to stay clean looking for longer store life
- concern about keeping the base clean; possibly updateable
- possibility of incorporating locking casters
- prominent Purdy branding (premium product in store)
- changeable graphics not necessary
- option for "on sale" graphics is a plus
- design should be tasteful and classic































**CONCEPT 3 - INSTORE** 









**CONCEPT 4 - INSTORE** 

# Store Photos