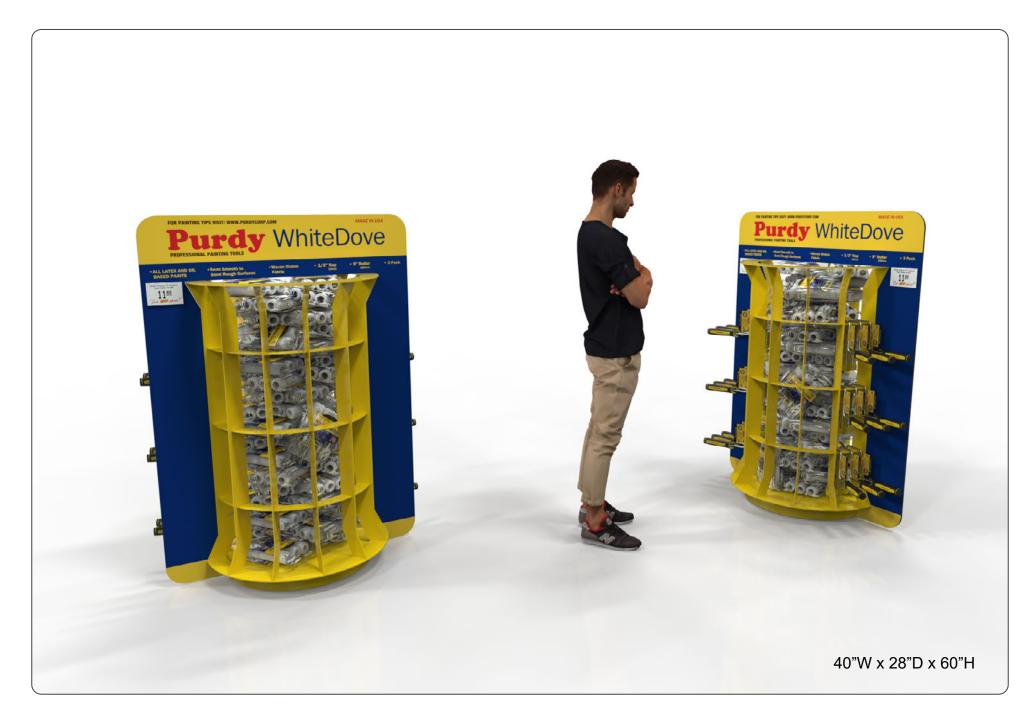

#### **BASIC PROGRAM PARAMETERS**

- minimum 2-year life span
- approx. 60" high, 24"-36" wide/deep
- 360-degree shopability
- positioned near the paint desk
- dump bin style
- holds (60) 3-packs of Purdy White Dove roller covers
- optionally placement of roller frames on the display
- easy to set up and load product at store level
- budget of \$200 \$300 per store at 350 400 displays
- might be a 2018 spend for 2019 launch

#### **DESIGN DISCUSSION**

- possibly use giant roller cover shape in some way
- "portal-type" holes where a customer can access product
- incorporate nappy white tube (or portion of a tube)
- design needs to stay clean looking for longer store life
- concern about keeping the base clean; possibly updateable
- possibility of incorporating locking casters
- prominent Purdy branding (premium product in store)
- changeable graphics not necessary
- option for "on sale" graphics is a plus
- design should be tasteful and classic