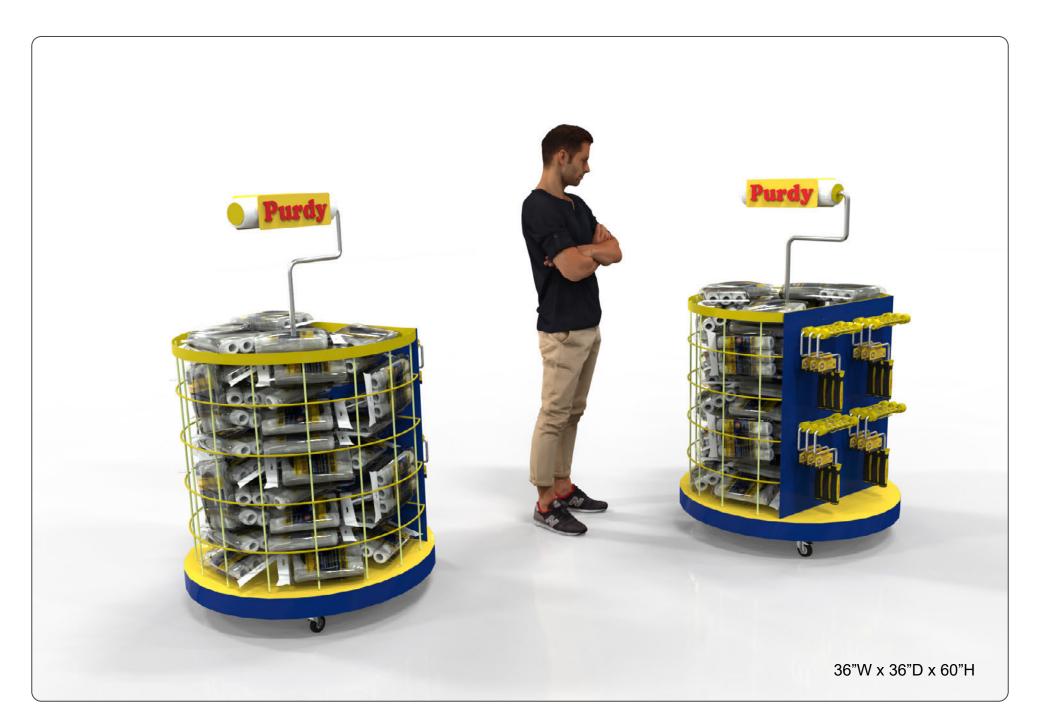

packs of Purdy White Dove roller covers
- optionally placement of roller frames on the display
- easy to set up and load product at store level
- budget of \$200 \$300 per store at 350 400 displays
- might be a 2018 spend for 2019 launch







### Objectives



#### **DESIGN DISCUSSION**

- possibly use giant roller cover shape in some way
- "portal-type" holes where a customer can access product
- incorporate nappy white tube (or portion of a tube)
- design needs to stay clean looking for longer store life
- concern about keeping the base clean; possibly updateable
- possibility of incorporating locking casters
- prominent Purdy branding (premium product in store)
- changeable graphics not necessary
- option for "on sale" graphics is a plus
- design should be tasteful and classic































**CONCEPT 3 - INSTORE** 









**CONCEPT 4 - INSTORE** 

# Store Photos