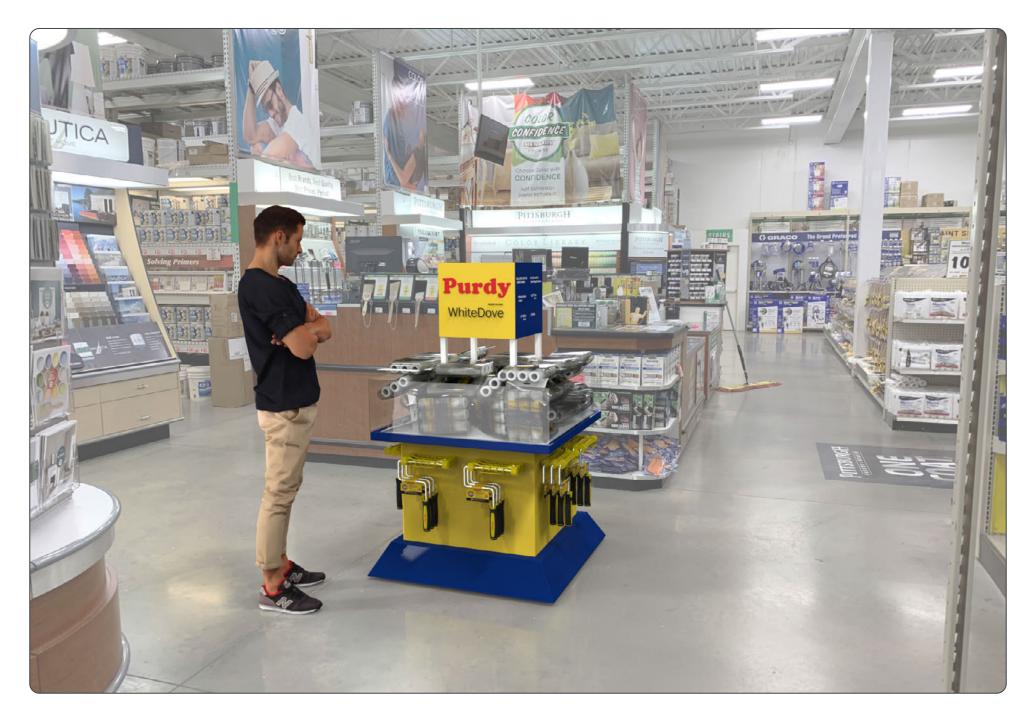

dy White Dove roller covers
- optionally placement of roller frames on the display
- easy to set up and load product at store level
- budget of \$200 \$300 per store at 350 400 displays
- might be a 2018 spend for 2019 launch







### Objectives



#### **DESIGN DISCUSSION**

- possibly use giant roller cover shape in some way
- "portal-type" holes where a customer can access product
- incorporate nappy white tube (or portion of a tube)
- design needs to stay clean looking for longer store life
- concern about keeping the base clean; possibly updateable
- possibility of incorporating locking casters
- prominent Purdy branding (premium product in store)
- changeable graphics not necessary
- option for "on sale" graphics is a plus
- design should be tasteful and classic































**CONCEPT 3 - INSTORE** 









**CONCEPT 4 - INSTORE** 

# Store Photos