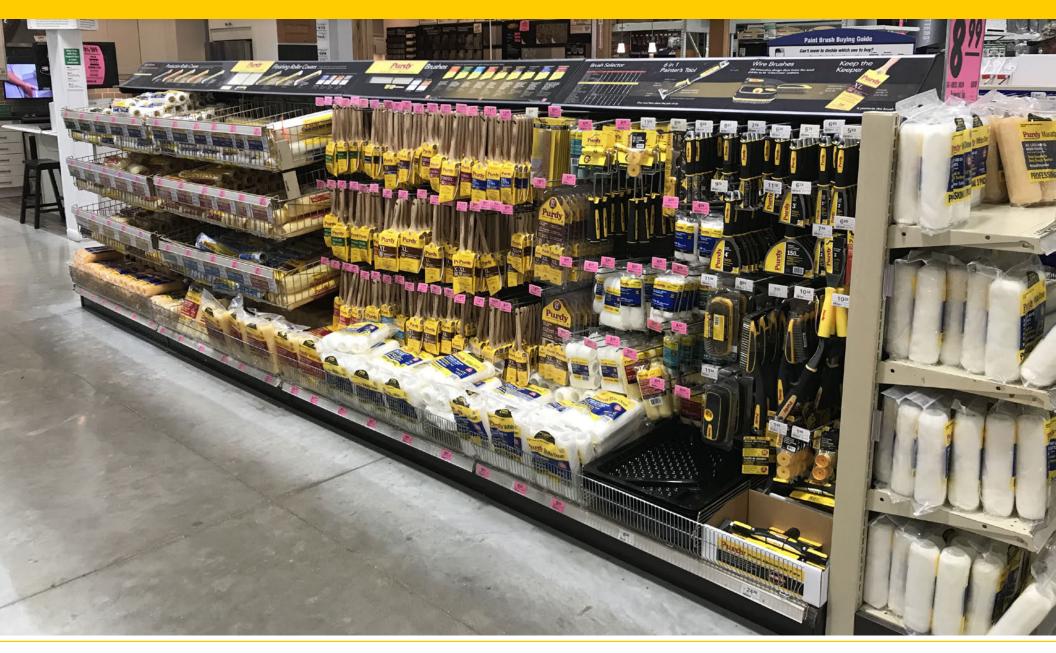

t store level
- budget of \$200 \$300 per store at 350 400 displays
- might be a 2018 spend for 2019 launch







### Objectives



#### **DESIGN DISCUSSION**

- possibly use giant roller cover shape in some way
- "portal-type" holes where a customer can access product
- incorporate nappy white tube (or portion of a tube)
- design needs to stay clean looking for longer store life
- concern about keeping the base clean; possibly updateable
- possibility of incorporating locking casters
- prominent Purdy branding (premium product in store)
- changeable graphics not necessary
- option for "on sale" graphics is a plus
- design should be tasteful and classic































**CONCEPT 3 - INSTORE** 









**CONCEPT 4 - INSTORE** 

# Store Photos